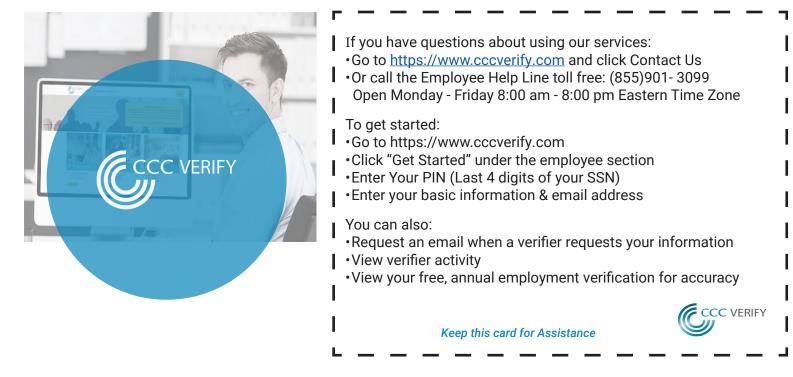

## Need Assistance?

CCC Verify Customer Support: (855)-901-3099 Monday – Friday, 8:00 a.m. – 8:00 p.m. (EST)